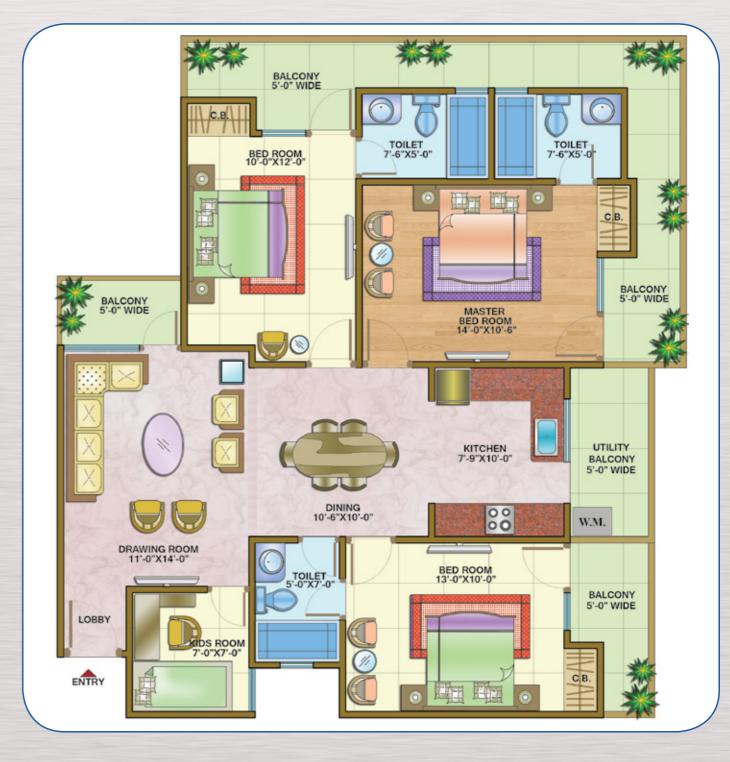

or enhanced comfort and security

#### POWER BACKUP

• 100% Power Backup (3KVA)

NOTE: 1. Color and design of tiles/motifs/laminates/skins can be changed without prior notice, subject to availability. 2. There may be variations in color and sizes of tiles/stone/granite/mica/laminates. 3. Specifications are subject to change without prior notice. 4. All pictures and designs are indicative only.



- 1- KIDS POOL
- 2- SWIMMING POOL
- DECK/SUN BATH
- 4- GENTS SPA
- 5- LADIES SPA 6- GYMNASIUM
- 7- KIDS INDOOR GAMES
- 8- POOL TABLE
- 9- WALKWAY
- 10- SKY GARDEN
- 11- GUESTS SUITE -1 & 2
- 12- BARBECUE/SITTING
- 13- YOGA/MEDITATION 14- VIRTUAL GOLF SIMULATOR
- 15- MINI THEATER
- 16- CAFE STALL
- 17- TERRACE GARDEN WITH **BELOW FLAT**
- 18- WHIRPOOL
- 19- LIFT
- 20- STAIRCASE
- 21- WATER FALL





Unit Plan TYPE - 02 3BHK + 2TOILETS SUPER AREA: 1525 SQ. FT.











# Metro connectivity. Well-developed locality. Latest international amenities.



## Buildhome Consortium Pvt. Ltd.

MAP NOT TO SCALE

REGD. OFFICE: B-15/1, Okhla Ind. Area, Phase-II, New Delhi-110 020 SITE OFFICE: Metro Suites, Sector-4 (Opp. Gaur Ganga-II), Vaishali, Ghaziabad (U.P.) INDIA Tel. +91.9717389820/40/60 • www.nandinihomes.com • info@nandinihomes.com