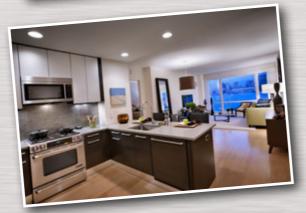

## PURE COMFORT

- Large open green area with modern landscaping and designer water feature to give you that resort like "feel" right in the middle of the city
- Sound proof, thermally insulated, fire/earthquake resistant structure
- · Spacious three side open well ventilated and well lit apartment homes
- Spacious wooden cupboard in every bedroom
- Modern fully equipped Modular Kitchen featuring HOB and chimney, with separate attached utility area
- Exclusive AC Welcome Lounge / Lobby with the ambience of a 5 Star
  Hotel, also a separate well equipped Business Lounge to take care of your urgent business needs without leaving your home
- Guest suites for your visiting relatives and friends
- Open party space for holding birthday parties / kitty parties etc.
- Piped Natural Gas Connection\* to remove inconvenience associated with traditional Gas cylinders (\*as per Govt. availability)
- 24 hour 100% power back up (3KVA)
- 24 hour water supply, with individual R.O. water purification system for drinking water
- High Power Car Wash system within the complex

## KITCHEN

- Attractive Designer Modular Kitchen equipped with modern gadgets like Chimney, HOB
- Individual RO water purification system in every kitchen
- Working platform with Granite or equivalent top and Stainless Steel Bowl with Faucet
- Pleasing Ceramic tiles above the Counter top