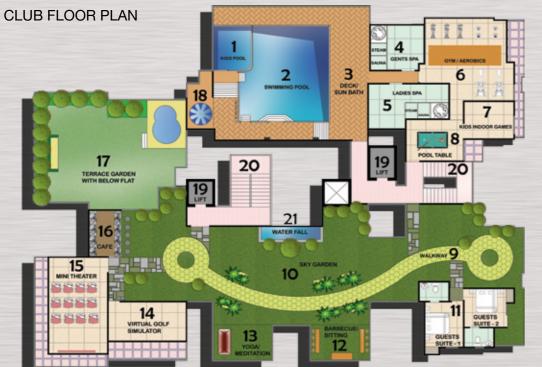

- 1- KIDS POOL
- 2- SWIMMING POOL
- DECK/SUN BATH
- 4- GENTS SPA
- 5- LADIES SPA 6- GYMNASIUM
- 7- KIDS INDOOR GAMES
- 8- POOL TABLE
- 9- WALKWAY
- 10- SKY GARDEN
- 11- GUESTS SUITE -1 & 2
- 12- BARBECUE/SITTING
- 13- YOGA/MEDITATION 14- VIRTUAL GOLF SIMULATOR
- 15- MINI THEATER
- 16- CAFE STALL
- 17- TERRACE GARDEN WITH **BELOW FLAT**
- 18- WHIRPOOL
- 19- LIFT
- 20- STAIRCASE
- 21- WATER FALL