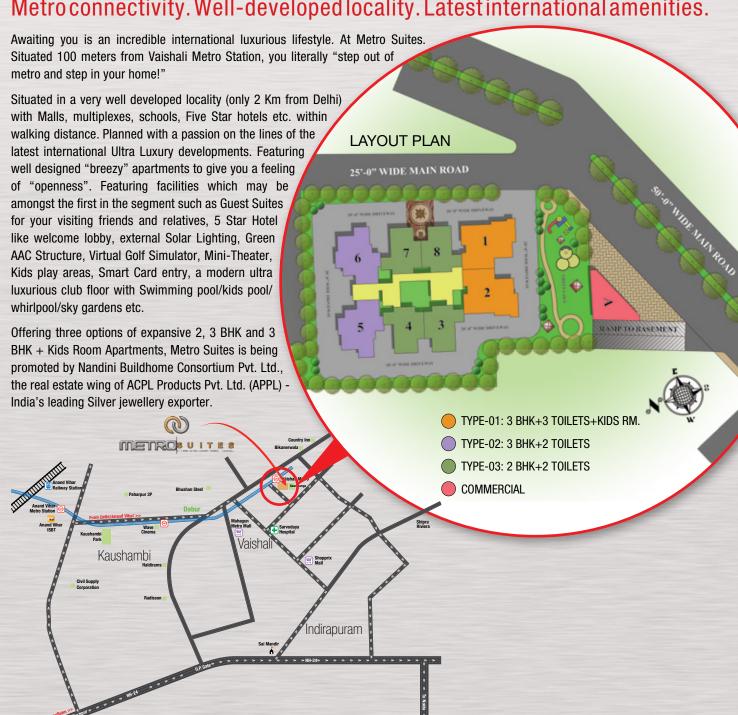

# Metro connectivity. Well-developed locality. Latest international amenities.

## UNPARALLELED LOCATION

- Within 100 Meters of the fully functional Vaishali Metro Station
- Freehold Plot approved by the GDA, 100% peace of mind
- Fully developed, well connected area next to Delhi with all modern amenities like Metro, Big Malls, Hospitals, Schools, Movie Theatres, Restaurants, Shops, multiple upcoming Five Star Hotels within walking distance