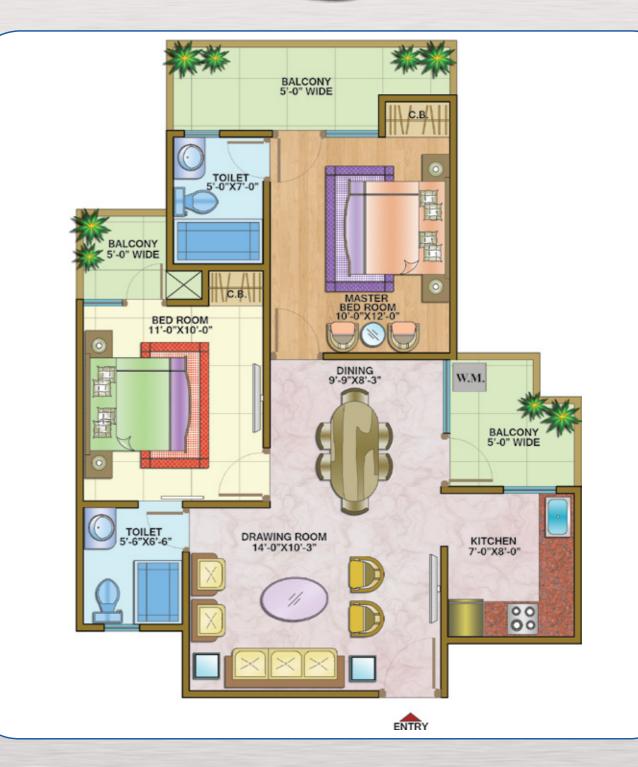

ckup (3KVA)

NOTE: 1. Color and design of tiles/motifs/laminates/skins can be changed without prior notice, subject to availability. 2. There may be variations in color and sizes of tiles/stone/granite/mica/laminates. 3. Specifications are subject to change without prior notice. 4. All pictures and designs are indicative only.



- 1- KIDS POOL
- 2- SWIMMING POOL
- DECK/SUN BATH
- 4- GENTS SPA
- 5- LADIES SPA 6- GYMNASIUM
- 7- KIDS INDOOR GAMES
- 8- POOL TABLE
- 9- WALKWAY
- 10- SKY GARDEN
- 11- GUESTS SUITE -1 & 2
- 12- BARBECUE/SITTING
- 13- YOGA/MEDITATION 14- VIRTUAL GOLF SIMULATOR
- 15- MINI THEATER
- 16- CAFE STALL
- 17- TERRACE GARDEN WITH **BELOW FLAT**
- 18- WHIRPOOL
- 19- LIFT
- 20- STAIRCASE
- 21- WATER FALL





Unit Plan TYPE - 02 3BHK + 2TOILETS SUPER AREA: 1525 SQ. FT.











# Metro connectivity. Well-developed locality. Latest international amenities.



## Buildhome Consortium Pvt. Ltd.

MAP NOT TO SCALE

REGD. OFFICE: B-15/1, Okhla Ind. Area, Phase-II, New Delhi-110 020 SITE OFFICE: Metro Suites, Sector-4 (Opp. Gaur Ganga-II), Vaishali, Ghaziabad (U.P.) INDIA Tel. +91.9717389820/40/60 • www.nandinihomes.com • info@nandinihomes.com