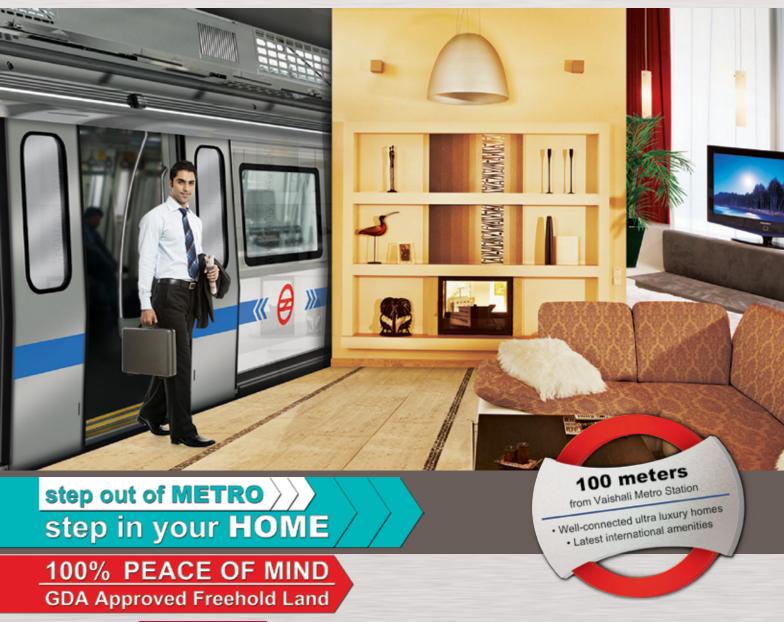

## UNPARALLELED LOCATION

- Within 100 Meters of the fully functional Vaishali Metro Station
- Freehold Plot approved by the GDA, 100% peace of mind
- Fully developed, well connected area next to Delhi with all modern amenities like Metro, Big Malls, Hospitals, Schools, Movie Theatres, Restaurants, Shops, multiple upcoming Five Star Hotels within walking distance

# Metro connectivity. Well-developed locality. Latest international amenities.