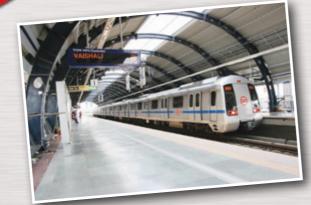

## UNPARALLELED LOCATION

- Within 100 Meters of the fully functional Vaishali Metro Station
- Freehold Plot approved by the GDA, 100% peace of mind
- Fully developed, well connected area next to Delhi with all modern amenities like Metro, Big Malls, Hospitals, Schools, Movie Theatres, Restaurants, Shops, multiple upcoming Five Star Hotels within walking distance

# Metro connectivity. Well-developed locality. Latest international amenities.