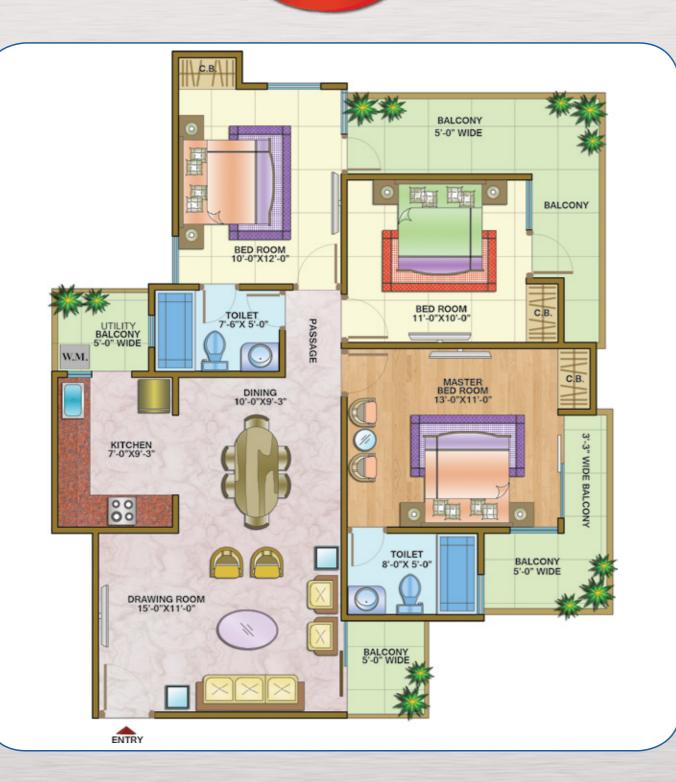

Backup (3KVA)

NOTE: 1. Color and design of tiles/motifs/laminates/skins can be changed without prior notice, subject to availability. 2. There may be variations in color and sizes of tiles/stone/granite/mica/laminates. 3. Specifications are subject to change without prior notice. 4. All pictures and designs are indicative only.



- 1- KIDS POOL
- 2- SWIMMING POOL
- DECK/SUN BATH
- 4- GENTS SPA
- 5- LADIES SPA 6- GYMNASIUM
- 7- KIDS INDOOR GAMES
- 8- POOL TABLE
- 9- WALKWAY
- 10- SKY GARDEN
- 11- GUESTS SUITE -1 & 2
- 12- BARBECUE/SITTING
- 13- YOGA/MEDITATION 14- VIRTUAL GOLF SIMULATOR
- 15- MINI THEATER
- 16- CAFE STALL
- 17- TERRACE GARDEN WITH **BELOW FLAT**
- 18- WHIRPOOL
- 19- LIFT
- 20- STAIRCASE
- 21- WATER FALL





Unit Plan TYPE - 02 3BHK + 2TOILETS SUPER AREA: 1525 SQ. FT.











# Metro connectivity. Well-developed locality. Latest international amenities.



## Buildhome Consortium Pvt. Ltd.

MAP NOT TO SCALE

REGD. OFFICE: B-15/1, Okhla Ind. Area, Phase-II, New Delhi-110 020 SITE OFFICE: Metro Suites, Sector-4 (Opp. Gaur Ganga-II), Vaishali, Ghaziabad (U.P.) INDIA Tel. +91.9717389820/40/60 • www.nandinihomes.com • info@nandinihomes.com